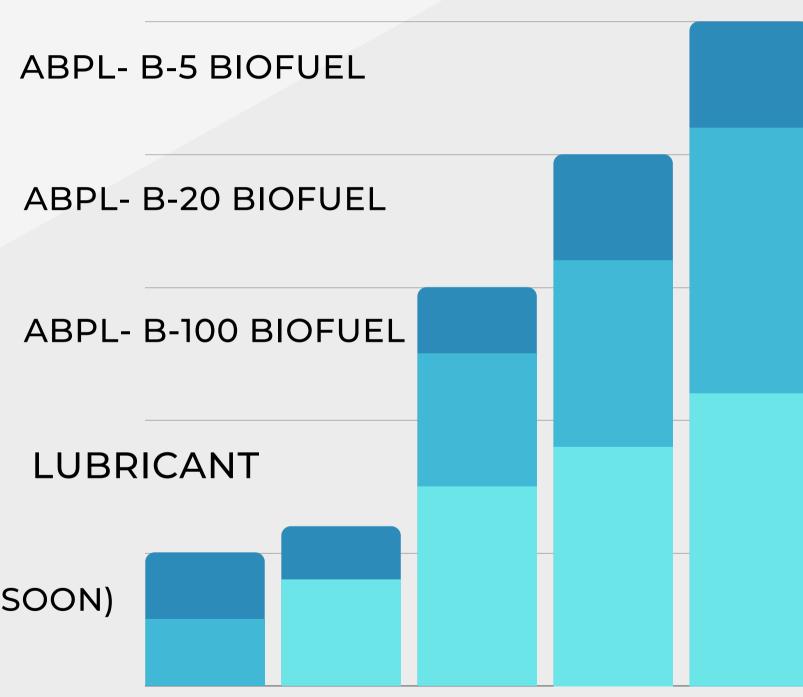

## o o o o KEYPRODUCTS

## SERVICES.

- FULL STORAGE TANK
- FUEL DISPENSING MACHINE
- FUEL FILING STATION
- MOBILE VAN
- LIGHT POLE
- SHED
- CNG FUELLING STATION (COMING SOON)

#### ABPL BIOFUEL FORMULAS

Our biodiesel formulas are optimized according to regional policies and climates. They can also be adapted to meet specific customer feedstock requirements.

Pure Biodiesel (B-100) based on various feedstocks
Blended Biodiesel, Biopetrol.